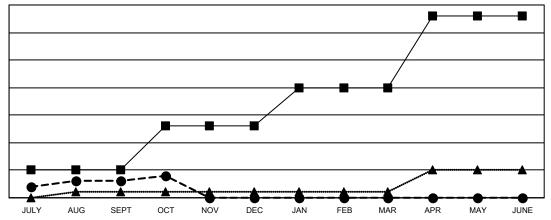

## GOALS AND ACTUAL NEW CLUBS CUMULATIVE

- CURRENT YEAR GOALS FOR NEW CLUBS

- CURRENT YEAR ACTUAL NEW CLUBS

- ▲ - LAST YEAR ACTUAL NEW CLUBS