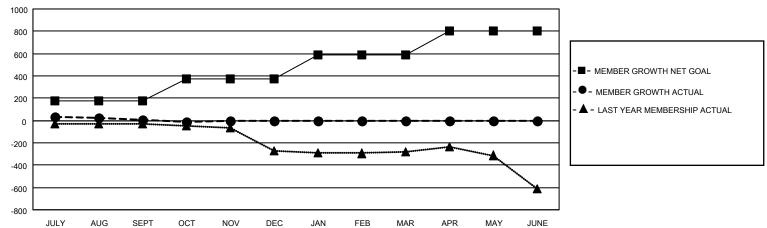

## GOALS AND ACTUAL MEMBERS CUMULATIVE

| DROPPED CLUBS: 2 |     | 141 CLUBS OF 676 ADDED 1 OR MORE<br>NEW MEMBERS | GENDER DISTRIBUTION  MALE 13,002 (73.72%) |                |       |
|------------------|-----|-------------------------------------------------|-------------------------------------------|----------------|-------|
| DROPPED MEMBERS  |     |                                                 | FEMALE                                    | 4,635 (26.28%) |       |
| DECEASED         | 90  | CLICK HERE FOR CUMULATIVE                       | TOTAL FAMILY UNIT MEMBERS                 |                | 3,331 |
| CLUB CANCELLED   | 8   | MEMBERSHIP DATA                                 | FAMILY MEMBERS PAYING HALF DUES           |                | 1,719 |
| OTHER            | 350 |                                                 |                                           |                |       |
| TOTAL            | 448 |                                                 |                                           |                |       |